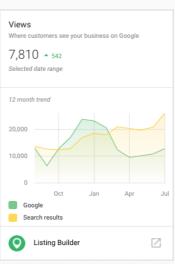

#### GOOGLE MY BUSINESS INSIGHTS

Google My Business Insights are pulled into the Executive Report once the listing has been authenticated and connected to the Dashboard. The Executive Report shows a 12-month trend line and contains the following data points:

**Search Types:** Direct (business name searches), Discovery (category, product, or service searches), and Branded (related brand searches)

**Views**: Google Maps, Google Search **Actions**: Website, Calls, Directions