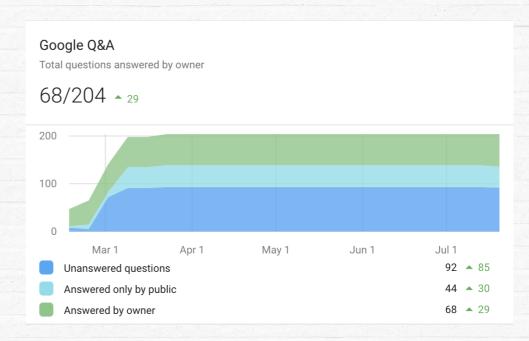

#### GOOGLE Q&A

This reporting will show data pertinent to understanding changes in Google Q&A activity and overall status of Questions.

- How many new Questions were received during the selected time frame?
- How many Questions are unanswered (and the change from the previous time period)?
- How many Questions have been answered by the business owner (and the change from the previous time period)?
- How many Questions have been answered by other Google users (and the change from the previous time period)?