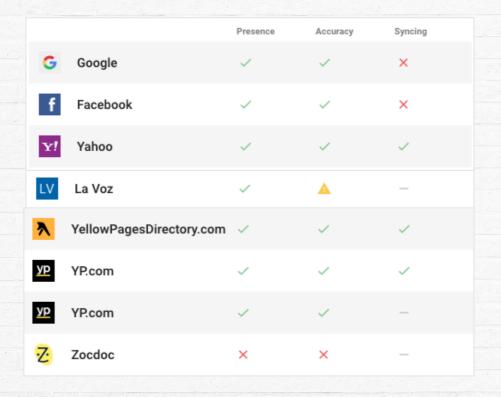

#### ALL LISTINGS

'All Listings' dives deeper into the individual listings and their accuracy across the web through three categories:

- Presence: whether the listing exists on that site
- Accuracy: whether the listing information is accurate on that site

• Syncing: whether the listing is syncing with Listing Sync Pro Powered by Yext (an add-

on product) Primary sources All listings The number of sites your data is found on Presence Accuracy Syncing × Google 71/84 Selected date range Facebook  $\times$ Yahoo Twitter  $\times$ Instagram  $\times$ Bing Maps 2findlocal Show All (+76)

## ALL **LISTINGS**

Visiting their Reputation Management dashboard will provide a more in-depth view of these details and any inaccuracies.