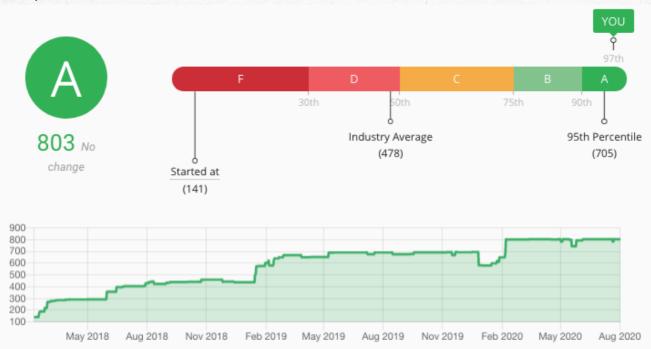

# LISTING SCORES

The Listing Score is determined based on the accuracy of the business listings across the web. This section displays the score, as well as shows the progression over time – where the business started, versus where you are today, and in relation to your industry leaders (95th percentile).