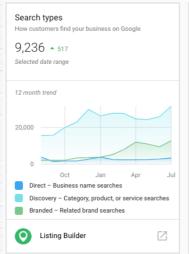

#### GOOGLE MY BUSINESS INSIGHTS

Google My Business Insights are pulled into the Executive Report once the listing has been authenticated and connected to the Dashboard. The Executive Report shows a 12-month trend line and contains the following data points:

**Search Types:** Direct (business name searches), Discovery (category, product, or service searches), and Branded (related brand searches)

**Views**: Google Maps, Google Search **Actions**: Website, Calls, Directions