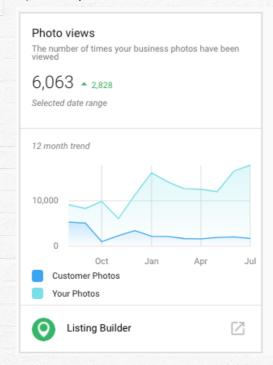

## GOOGLE MY BUSINESS **INSIGHTS**

**Photo Views:** The number of times your business photos and customer photos have been viewed

**Photo Quantity:** The number of photos that appear on your business listing (both your photos and customer photos)