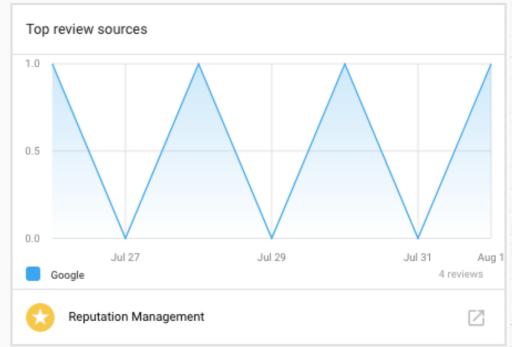

Top Review Sources: Which sources you are receiving reviews in the highest quantities