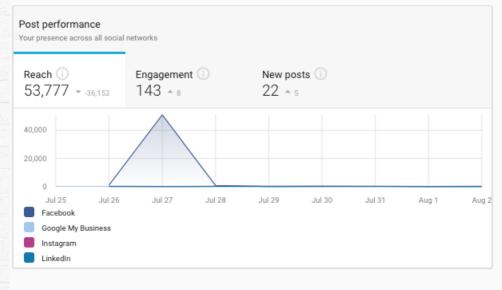

#### SOCIAL

**New Posts**: The number of posts you've published on all connected accounts during this period.

**Engagement**: Likes, comments, shares, etc., that your posts have received during this period.

**Reach**: The amount of people who have seen your posts during this period.

**Top Performing Posts:** Posts with the highest reach and engagement this period.