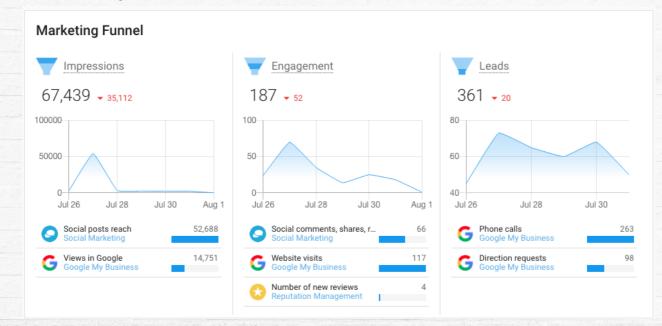

## MARKETING FUNNELS

The Marketing Funnel rolls up *impressions* (number of views your content has received), engagement (number of interactions with your online content), and *lead metrics* (number of interactions from people interested in your business) from the following products:

- Social Media: reach (number of people who see your content), comments, shares, reactions
- Reputation Management: new reviews
- Google My Business Insights: views, website visits, phone calls, direction requests