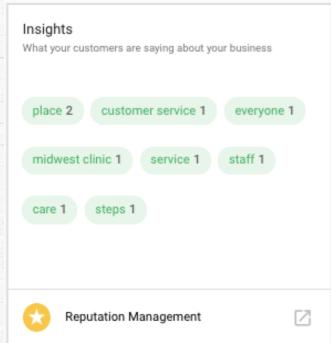

#### **REVIEWS**

**Insights:** Sentiment analysis of review context using Google's Natural Language Processing technology. This shows common words used in reviews, and assigns a color if they are positive or negative