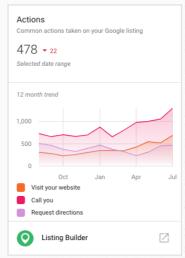

#### GOOGLE MY BUSINESS INSIGHTS

Google My Business Insights are pulled into the Executive Report once the listing has been authenticated and connected to the Dashboard. The Executive Report shows a 12-month trend line and contains the following data points:

**Search Types:** Direct (business name searches), Discovery (category, product, or service searches), and Branded (related brand searches)

**Views**: Google Maps, Google Search **Actions**: Website, Calls, Directions