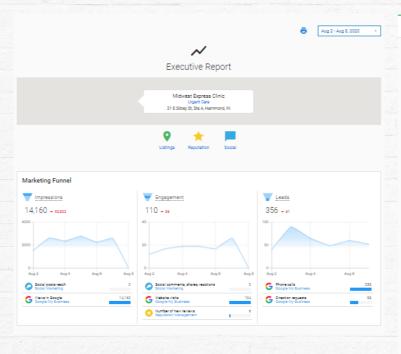

## MARKETING FUNNELS

The Marketing Funnel rolls up *impressions* (number of views your content has received), engagement (number of interactions with your online content), and *lead metrics* (number of interactions from people interested in your business) from the following products:

- Social Media: reach (number of people who see your content), comments, shares, reactions
- Reputation Management: new reviews
- Google My Business Insights: views, website visits, phone calls, direction requests