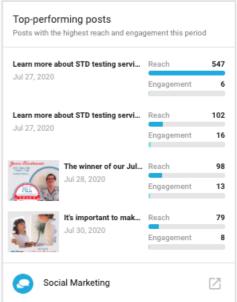

**Reach**: The amount of people who have seen your posts during this period.

**Top Performing Posts:** Posts with the highest reach and engagement this period.