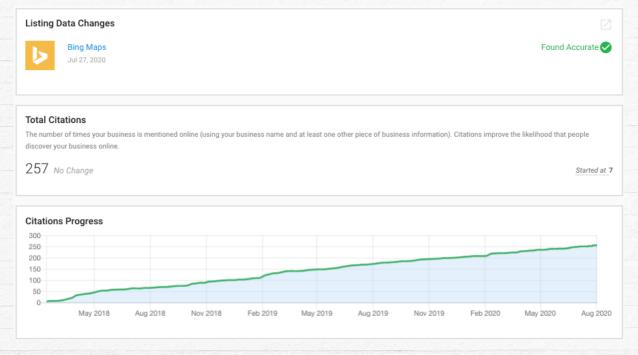

#### LISTING CHANGES & CITATIONS

- **Listing Data Changes:** If a listing on a source has a change in status during the report's time period to either missing, inaccurate, or accurate information found.
- **Citations**: The total number of citations found (all-time) as well as the starting number, and a trend line to show the progression. Citations are when your business name and at least one other piece of information is mentioned online