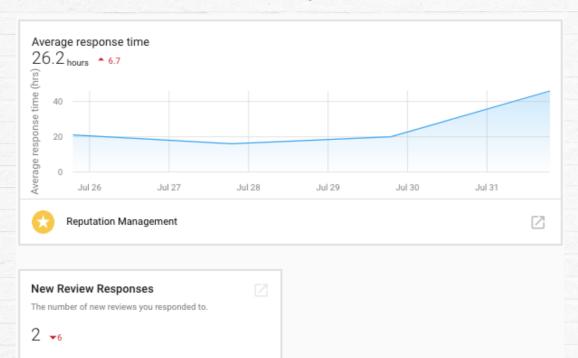

### **REVIEWS**

**Average Response Time:** Time taken to respond to new reviews on the platform during the selected period.

New Review Responses: New responses to reviews during the selected period.