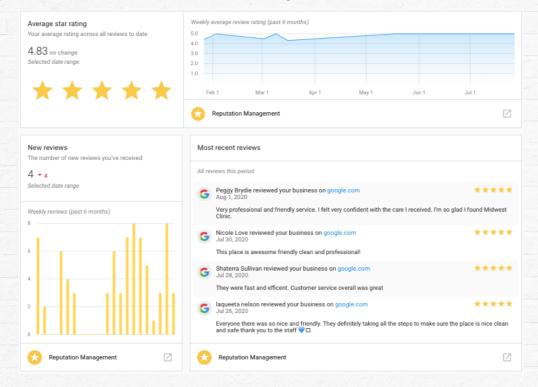

#### **REVIEWS**

**Average Star Rating:** The average rating among all reviews to date, and across multiple platforms. The rating is compared to the previous period to track progress. **New Reviews:** Any new reviews received in the reporting period selected.