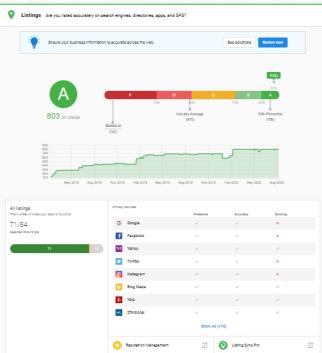

# LISTING SCORES

The Listing Score is determined based on the accuracy of the business listings across the web. This section displays the score, as well as shows the progression over time – where the business started, versus where you are today, and in relation to your industry leaders (95th percentile).

#### ALL LISTINGS

'All Listings' dives deeper into the individual listings and their accuracy across the web through three categories:

- Presence: whether the listing exists on that site
- Accuracy: whether the listing information is accurate on that site

• Syncing: whether the listing is syncing with Listing Sync Pro Powered by Yext (an add-

on product) Primary sources All listings The number of sites your data is found on Presence Accuracy Syncing × Google 71/84 Selected date range Facebook  $\times$ Yahoo Twitter  $\times$ Instagram  $\times$ Bing Maps 2findlocal Show All (+76)