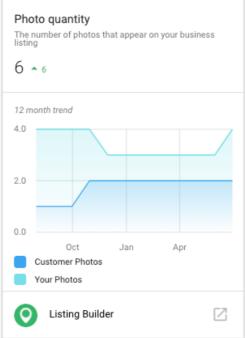

## GOOGLE MY BUSINESS **INSIGHTS**

**Photo Views:** The number of times your business photos and customer photos have been viewed

**Photo Quantity:** The number of photos that appear on your business listing (both your photos and customer photos)